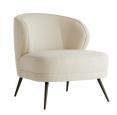

## KITTS CHAIR FLAX LINEN

Material Aluminum, Linen

Finish Bronze
Top Coat/Sealant false

DIMENSIONS

Foot Print W: 29.5 IN, D: 33 IN

Back Leg Height 7.5 IN

Front Leg Height 8.5 IN

Seat W: 28.5 IN, D: 22 IN

Seat Height 18 IN

Seat W: 28.5 IN, D: 22 IN

Occasional chairs are known for their sense of casual luxury. The Kitts Chair is no exception, built plush and sturdy for whatever your lifestyle brings. The curved back gives you ample support, while the sloping arms keep you curled up inside. Upholstered in a plush, marigold velvet with welting details to accentuate the curves. The base rests on tapered, light bronze finished metal legs that have a hint of glisten. Also available