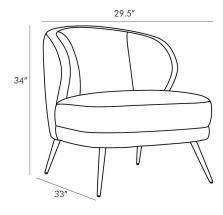

## KITTS CHAIR FLAX LINEN

Material Aluminum, Linen

Finish Bronze
Top Coat/Sealant false

DIMENSIONS

Foot Print W: 29.5 IN, D: 33 IN

Back Leg Height 7.5 IN

Front Leg Height 8.5 IN

Seat W: 28.5 IN, D: 22 IN

Seat Height 18 IN

Seat W: 28.5 IN, D: 22 IN

Occasional chairs are known for their sense of casual luxury. The Kitts Chair is no exception, built plush and sturdy for whatever your lifestyle brings. The curved back gives you ample support, while the sloping arms keep you curled up inside. Upholstered in a plush, marigold velvet with welting details to accentuate the curves. The base rests on tapered, light bronze finished metal legs that have a hint of glisten. Also available