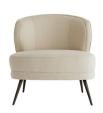

## KITTS CHAIR FLAX LINEN

Material Aluminum, Linen

Finish Bronze
Top Coat/Sealant false

DIMENSIONS

Foot Print W: 29.5 IN, D: 33 IN

Back Leg Height 7.5 IN

Front Leg Height 8.5 IN

Seat W: 28.5 IN, D: 22 IN

Seat Height 18 IN

Seat W: 28.5 IN, D: 22 IN

Occasional chairs are known for their sense of casual luxury. The Kitts Chair is no exception, built plush and sturdy for whatever your lifestyle brings. The curved back gives you ample support, while the sloping arms keep you curled up inside. Upholstered in a plush, marigold velvet with welting details to accentuate the curves. The base rests on tapered, light bronze finished metal legs that have a hint of glisten. Also available